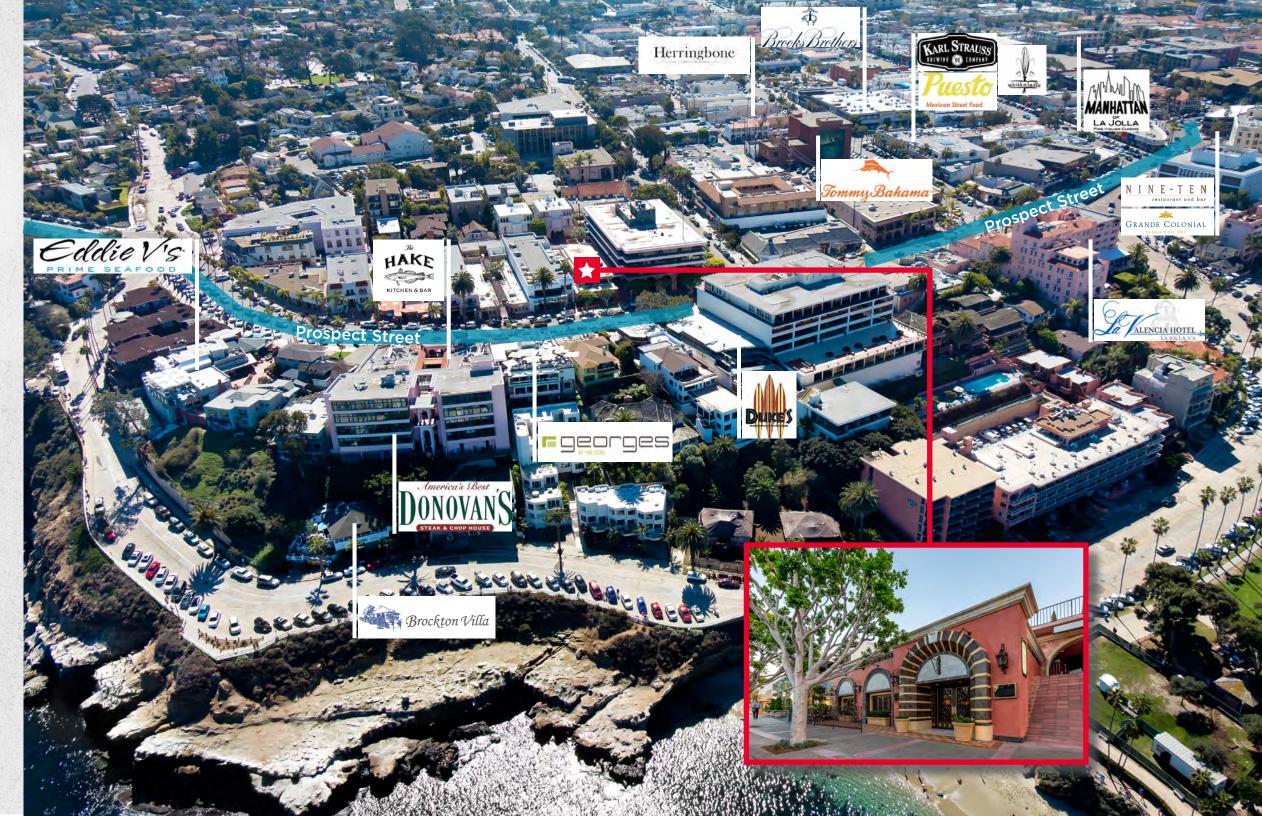

## **LOCATION: 1205 PROSPECT STREET, LA JOLLA, CA 92037**

Situated in the heart of La Jolla's highly coveted Prospect Street, this signature restaurant opportunity is surrounded by distinctive dining, luxury shopping and world class hotels and homes. This unique site offers prime Prospect Street frontage and visibility in the center of "The Jewel" and is positioned to capture the strong local demographics while also drawing from La Jolla's thriving tourism industry.

### WORLD CLASS DINING

Donovan's Steak & Chop House
Duke's La Jolla
George's at the Cove/
George's California Modern
Eddie V's Prime Seafood
The Marine Room
Nine-Ten
Whisknladle
Catania
Herringbone

Puesto
Karl Strauss Brewery
Brockton Villa

### **FAMOUS HOTELS**

The Hake Kitchen & Bar

La Valencia Hotel
The Grand Colonial Hotel
La Jolla Beach & Tennis Club
Estancia Hotel
Hotel La Jolla by Kimpton
Torrey Pines Lodge

## **DESTINATION SHOPPING**

Tommy Bahama
Lululemon
Sur La Table
Talbot's
White House Black Market
Ralph Lauren
Brooks Brothers
The Ascot Shop
Lucky Brand
Banana Republic
GAP
Roxy/Quicksilver
Lorna Jane
Kate Spade