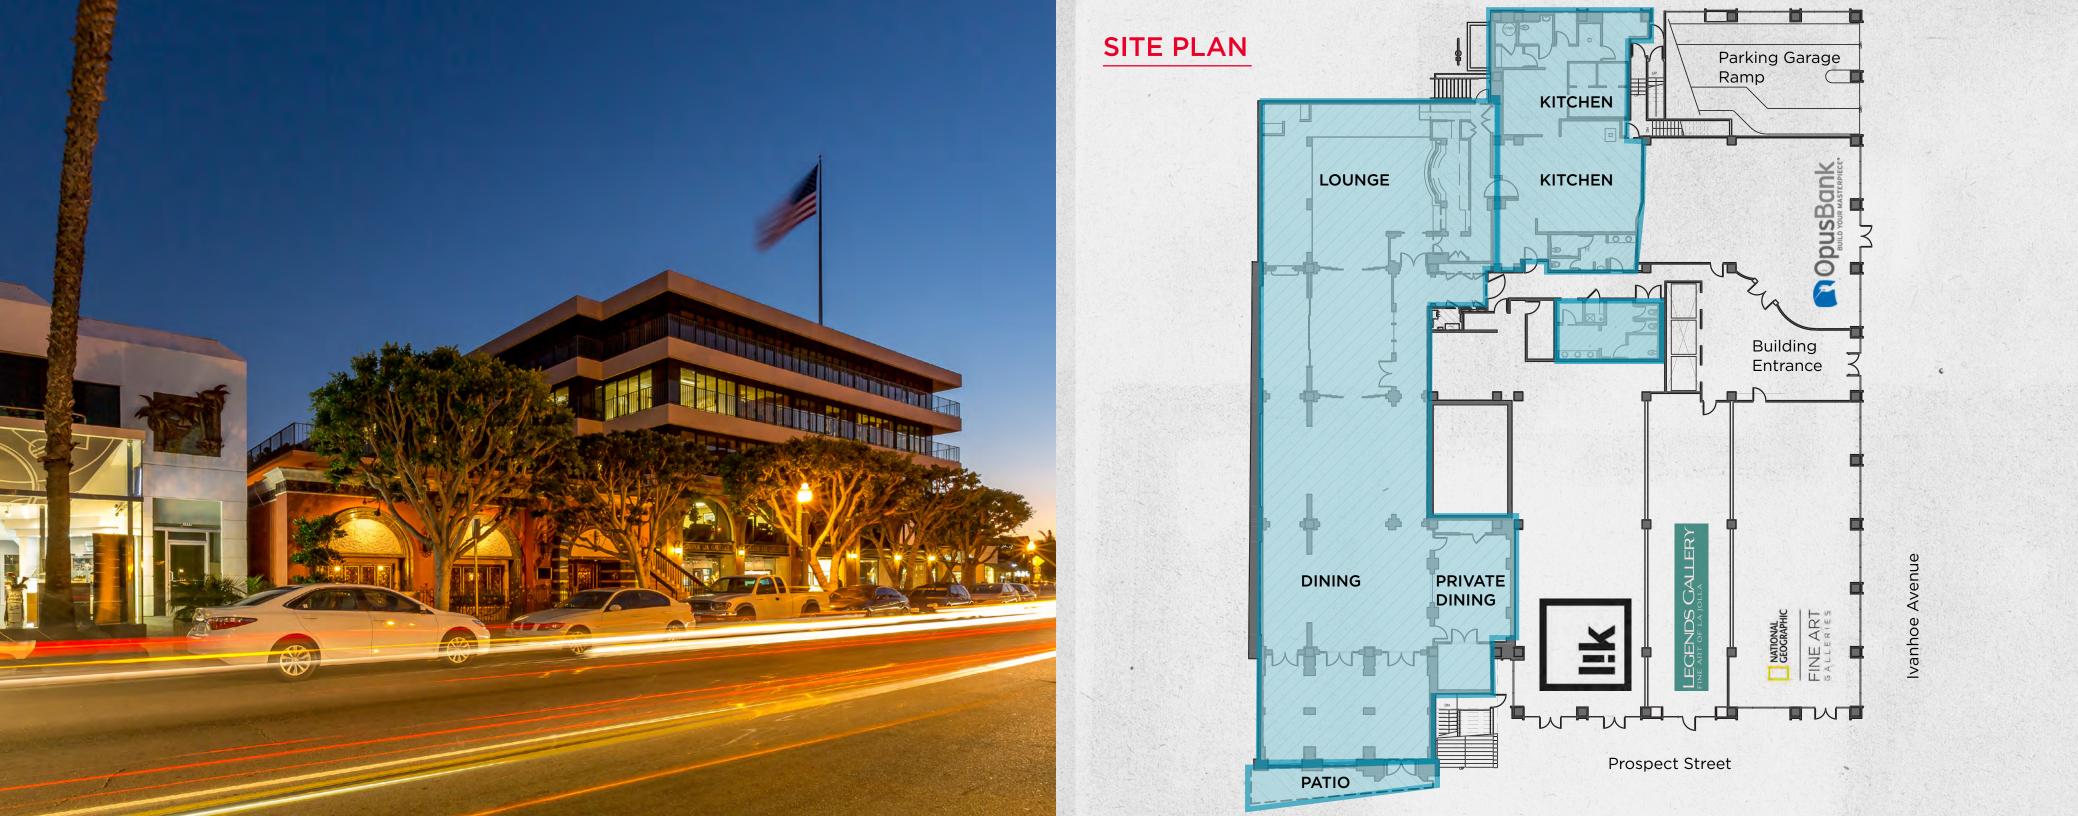

- Volume-Driven Rent Structure
- Ready for immediate occupancy with high end fixtures, luxurious furnishings, and top of line equipment all in place
- +/- 9,500 SF plus patio
- Excellent frontage (~45 ft.) and location on the prime stretch of Prospect Street
- Ideally situated to also accommodate high street retail such as a gallery, jeweler, luxury retailer, or spa.
- Type 47 Liquor License with Entertainment Permit in place and available for sale
- At the base of a 77,000 SF Class A office building and within a couple blocks of roughly 5,000 daytime employees
- On-Site Parking Available
- Rear Alley & Loading Access
- Surrounded by some of the top restaurants and retailers in San Diego County
- Located in the affluent community of La Jolla
- Popular tourist destination just a block from the famous La Jolla Cove

## **LOCATION: 1205 PROSPECT STREET, LA JOLLA, CA 92037**

Situated in the heart of La Jolla's highly coveted Prospect Street, this signature restaurant opportunity is surrounded by distinctive dining, luxury shopping and world class hotels and homes. This unique site offers prime Prospect Street frontage and visibility in the center of "The Jewel" and is positioned to capture the strong local demographics while also drawing from La Jolla's thriving tourism industry.