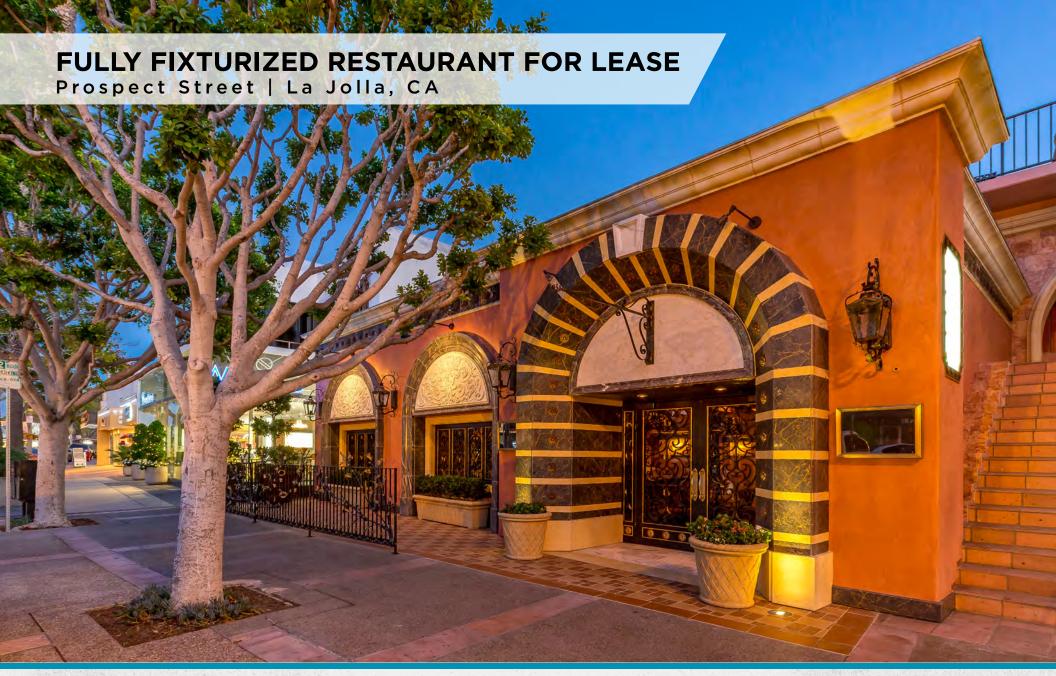

# **FULLY FIXTURIZED RESTAURANT FOR LEASE** CUSHMAN & WAKEFIELD Prospect Street | La Jolla, CA Prospect Street Fresh produce **Urban Strategies Group**

## **LOCATION: 1205 PROSPECT STREET, LA JOLLA, CA 92037**

Situated in the heart of La Jolla's highly coveted Prospect Street, this signature restaurant opportunity is surrounded by distinctive dining, luxury shopping and world class hotels and homes. This unique site offers prime Prospect Street frontage and visibility in the center of "The Jewel" and is positioned to capture the strong local demographics while also drawing from La Jolla's thriving tourism industry.