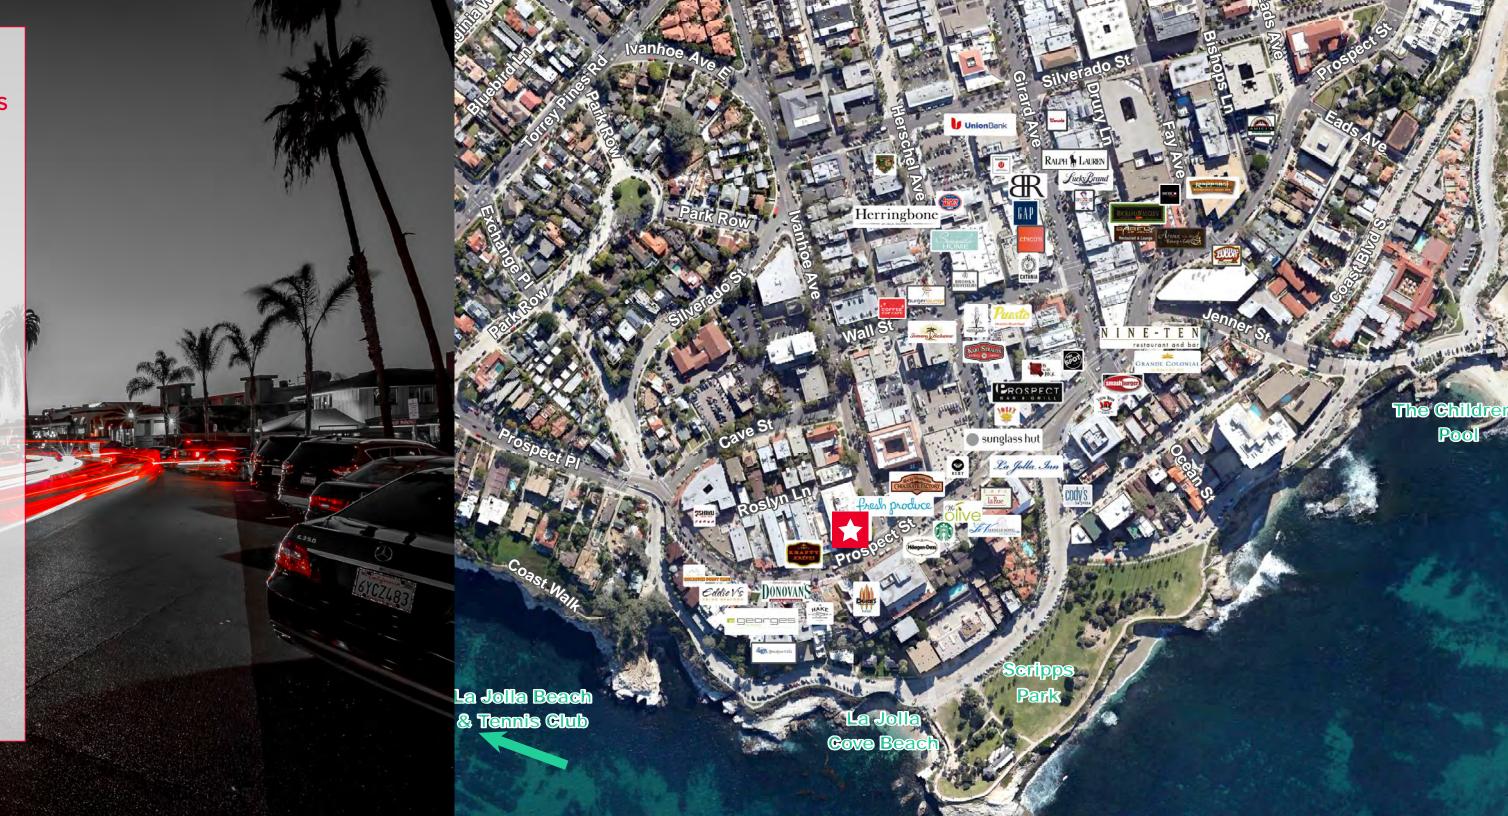

## **LOCATION: 1205 PROSPECT STREET, LA JOLLA, CA 92037**

Situated in the heart of La Jolla's highly coveted Prospect Street, this signature restaurant opportunity is surrounded by distinctive dining, luxury shopping and world class hotels and homes. This unique site offers prime Prospect Street frontage and visibility in the center of "The Jewel" and is positioned to capture the strong local demographics while also drawing from La Jolla's thriving tourism industry.

### WORLD CLASS DINING

Donovan's Steak & Chop House
Duke's La Jolla
George's at the Cove/
George's California Modern
Eddie V's Prime Seafood
The Marine Room
Nine-Ten
Whisknladle
Catania
Herringbone

Puesto
Karl Strauss Brewery
Brockton Villa

### **FAMOUS HOTELS**

The Hake Kitchen & Bar

La Valencia Hotel
The Grand Colonial Hotel
La Jolla Beach & Tennis Club
Estancia Hotel
Hotel La Jolla by Kimpton
Torrey Pines Lodge