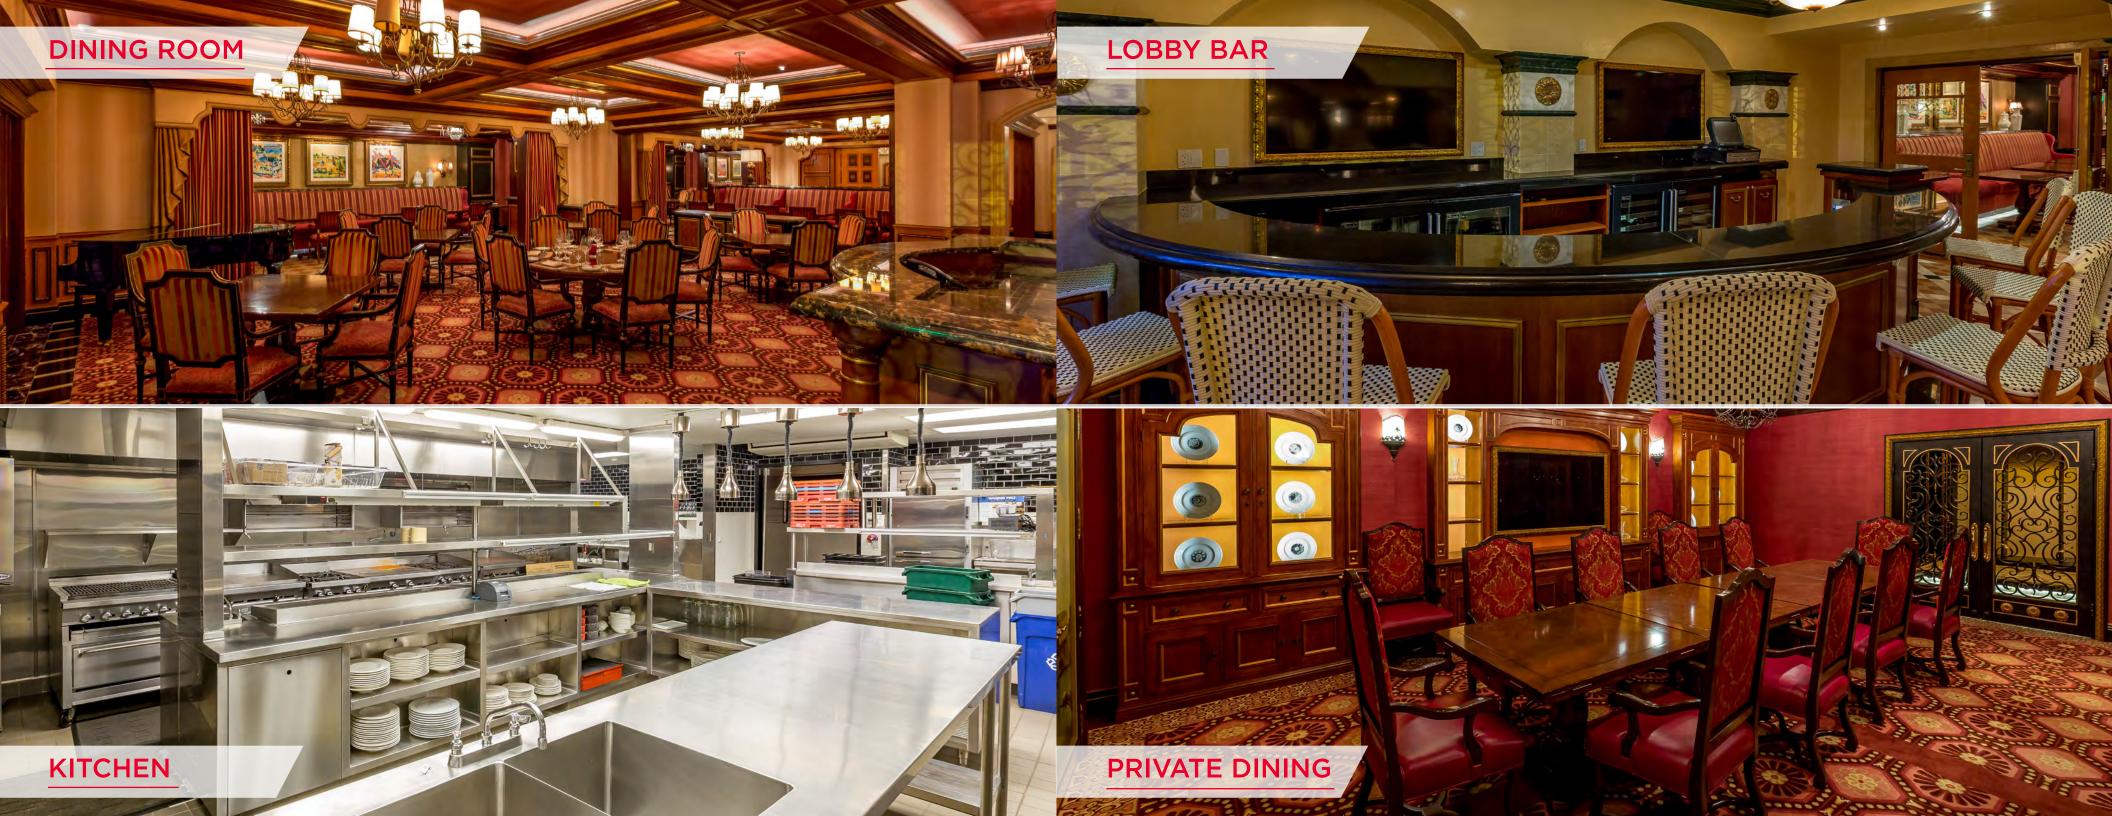

## "TURN-KEY" RESTAURANT (OR RETAIL) FOR LEASE

Rare and unique opportunity to secure a fully fixturized and built-out restaurant / retail space on one of the most high profile and high volume streets in Southern California.

- Volume-Driven Rent Structure
- Ready for immediate occupancy with high end fixtures, luxurious furnishings, and top of line equipment all in place
- +/- 9,500 SF plus patio
- Excellent frontage (~45 ft.) and location on the prime stretch of Prospect Street
- Ideally situated to also accommodate high street retail such as a gallery, jeweler, luxury retailer, or spa.
- Type 47 Liquor License with Entertainment Permit in place and available for sale
- At the base of a 77,000 SF Class A office building and within a couple blocks of roughly 5,000 daytime employees
- On-Site Parking Available
- Rear Alley & Loading Access
- Surrounded by some of the top restaurants and retailers in San Diego County
- Located in the affluent community of La Jolla
- Popular tourist destination just a block from the famous La Jolla Cove