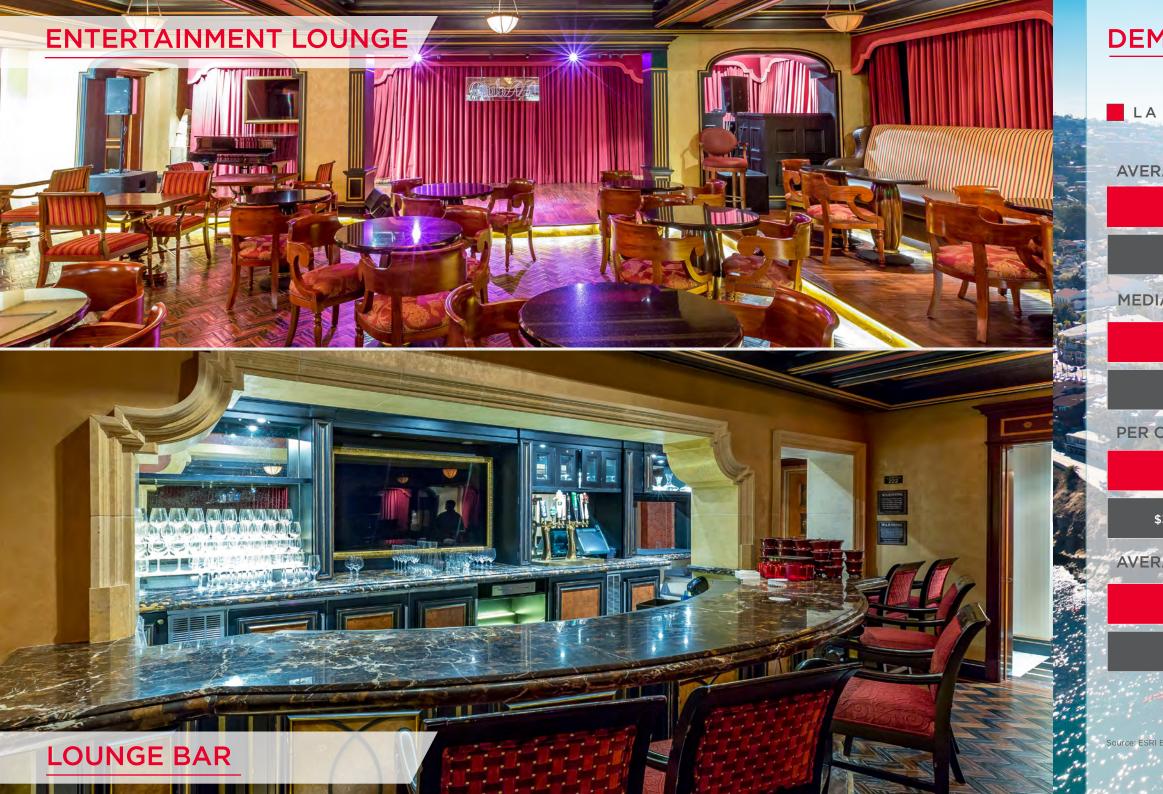

## "TURN-KEY" RESTAURANT (OR RETAIL) FOR LEASE

Rare and unique opportunity to secure a fully fixturized and built-out restaurant / retail space on one of the most high profile and high volume streets in Southern California.

- Volume-Driven Rent Structure
- Ready for immediate occupancy with high end fixtures, luxurious furnishings, and top of line equipment all in place
- +/- 9,500 SF plus patio
- Excellent frontage (~45 ft.) and location on the prime stretch of Prospect Street
- Ideally situated to also accommodate high street retail such as a gallery, jeweler, luxury retailer, or spa.
- Type 47 Liquor License with Entertainment Permit in place and available for sale
- At the base of a 77,000 SF Class A office building and within a couple blocks of roughly 5,000 daytime employees
- On-Site Parking Available
- Rear Alley & Loading Access
- Surrounded by some of the top restaurants and retailers in San Diego County
- Located in the affluent community of La Jolla
- Popular tourist destination just a block from the famous La Jolla Cove