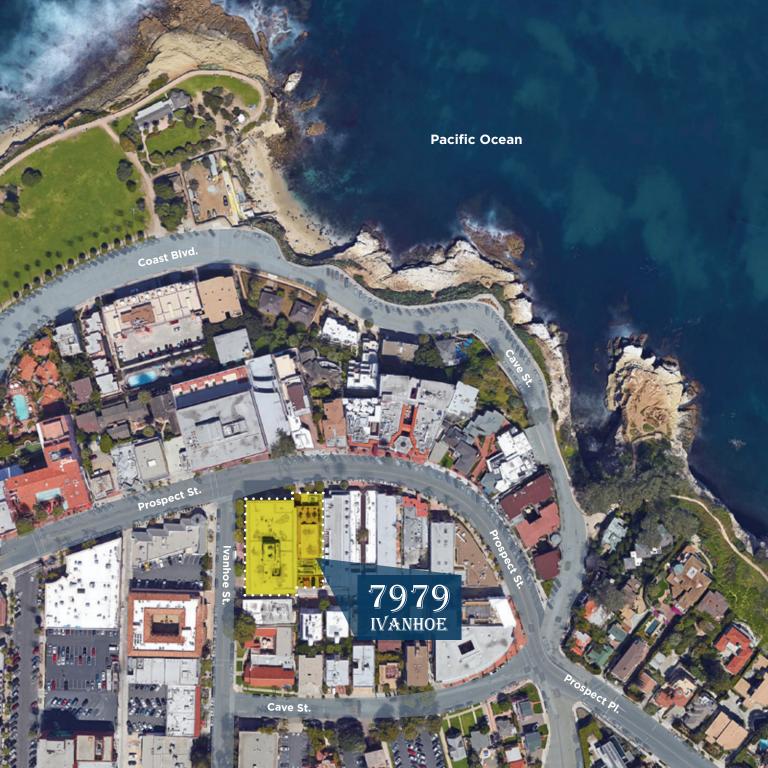

## 7979 IVANHOE MANCHESTER FINANCIAL BUILDING

PROSPECT

1

- MONE

Prestigious address on the highly coveted Prospect Corridor.

152+ handicap on-site underground parking spaces.

Re-clad Exterior Stone Finish Renovation.

Cushman & Wakefield is pleased to present a signature office leasing opportunity at the Manchester Financial Building. The building is located on the prominent La Jolla corner of Prospect & Ivanhoe and is in the heart of La Jolla Village restaurant row, shops, scenic and cultural attractions.