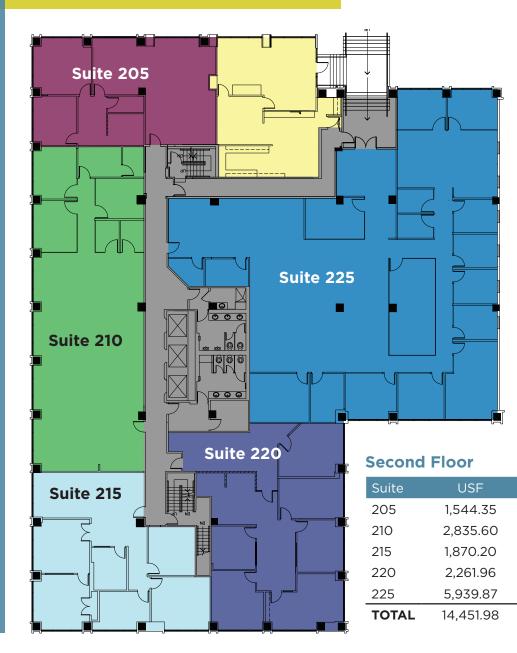

## **PROSPECT STREET**

1,756.73

3,222.12

2,127.39

2,573.02

6,756.70

16,435.96

Cushman & Wakefield 4747 Executive Drive, 9th Floor San Diego, CA 92121 CA License No. 1329963