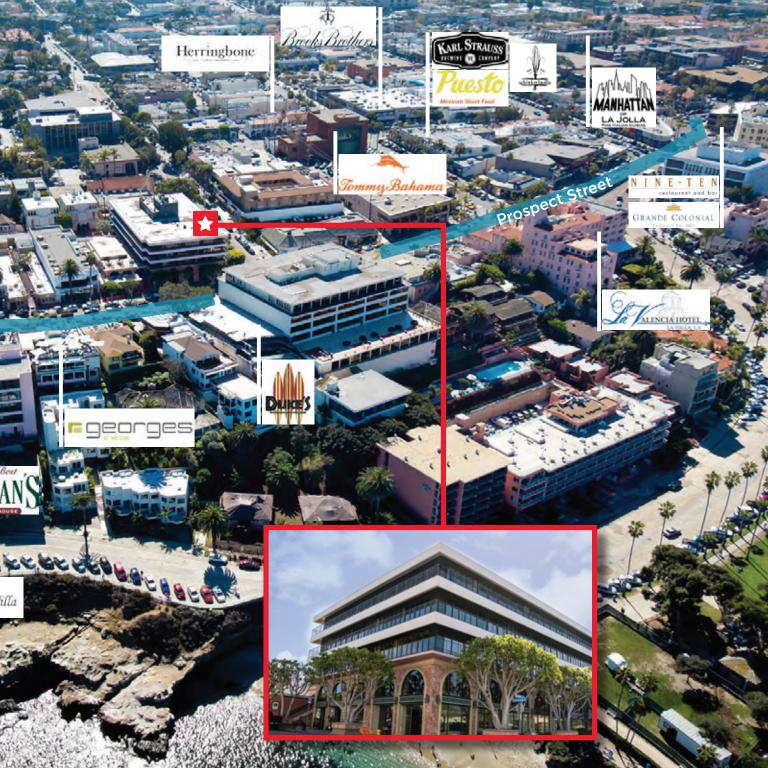

Steps to world famous La Jolla Cove, La Valencia Hotel and Grand Colonial Hotel.

In the heart of La Jolla's 'Financial Row'

Across the street from the best restaurants La Jolla has to offer; Georges of the Cove, Cafe La Rue at the La Valencia Hotel, Eddy V's and the newly opened Duke's restaurant.

## LOCAL AMENITIES

- Eddie V's Prime Seafood
- Donovan's Steak & Chop House
- Brockton Villa
- Georges at the Cove
- Duke's
- Tommy Bahama
- Herringbone
- Brooks Brothers
- Puesto
- Karl Strauss
- Whisk N Ladle
- Manhattan of La Jolla
- Nine Ten
- La Valencia Hotel
- Grande Colonial Hotel